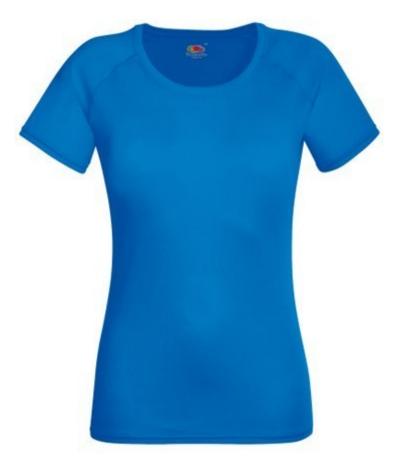

# FRUIT OF THE LOOM, PERFORMANCE, SPORTS POLYESTER T-SHIRT FOR WOMEN, ROYAL BLUE, XL

## **Basic informations**

Size: XL Length: 53 Width: 35 Height: 30 Size: XL Color: Royal blue

### Specification

Fruit of the Loom, Performance, Sports Polyester T-Shirt for Women, Royal Blue, XL. Women's Polyester T-Shirt for Women, Girls & Ladies, Short Sleeves, 100% Polyester T-shirt, Cool Wear Cooling & Drying, 140gm / m2 Polyester T-shirt for all sporting events and activities, stylish design. Branding: sublimation, flex / flock